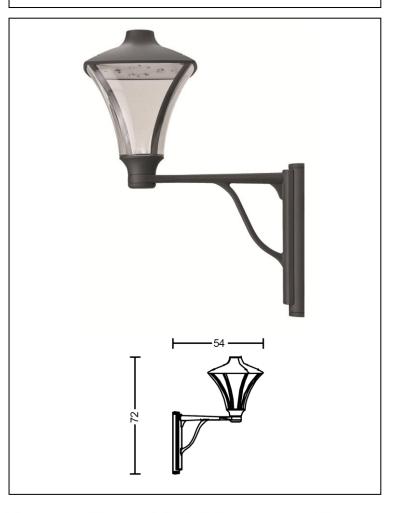

## **Morphis**

Article 175L24H.00

Product type: Wall Light

Body material

Die-casting aluminium EN47100, prior the painting process, washed with stones. Painting made by polyester powder coating with high resistant against oxidation.

Polycarbonate diffuser in transparent finish and silicon gasket.

Dimmable: NO (available on request)

Screws in A2 stainless steel

Transformer included - LED Citizen included

IK08 IP65 850°C

LED 24W 3000°K 2440LM RA85