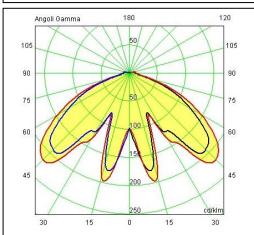

## Technical data sheet

All right reserved Landa illuminotecnica S.p.A. will reserve to change the specific note without any written notice.



## **Morphis**

Article 175L24H.00

Product type: Wall Light

Body material

Die-casting aluminium EN47100, prior the painting process, washed with stones. Painting made by polyester powder coating with high resistant against oxidation.

Polycarbonate diffuser in transparent finish and silicon gasket.

Dimmable: NO (available on request)

Screws in A2 stainless steel

Transformer included - LED Citizen included

IK08 IP65 850°C

LED 24W 3000°K 2440LM RA85