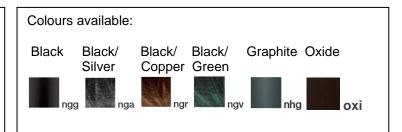

## **Morphis**

Article 175L24H.00

Product type: Wall Light

Body material

Die-casting aluminium EN47100, prior the painting process, washed with stones. Painting made by polyester powder coating with high resistant against oxidation.